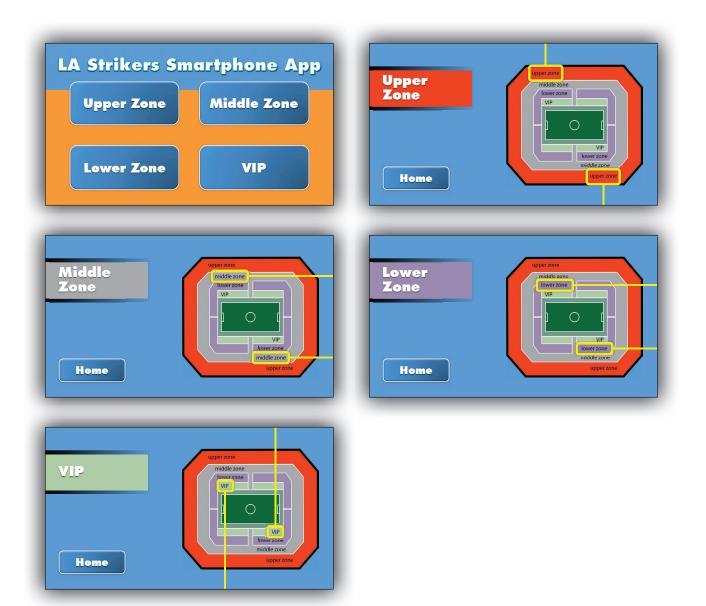

# PR-1 Steellum App Whetterme - Ryen Murphy

## PR-1 Steellum App Whetterme - Alle Souze