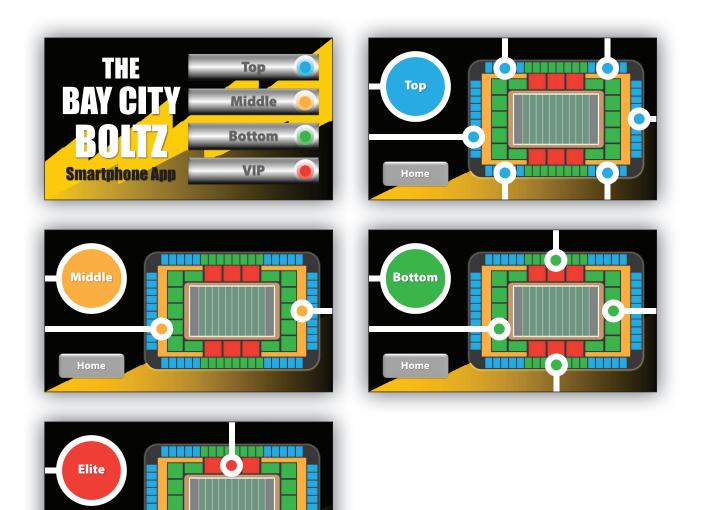

# PR-1 Steellum App Whetterme - Ryen Murphy

## PR-1 Steellum App Whetterme - Alle Souze